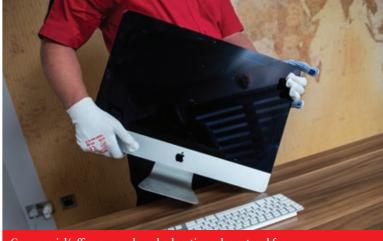

## TWO-MAN, WHITE-GLOVE SERVICE

To avoid product damage or contamination, our warehouses and vehicles store and carry only furniture and appliances, and we provide twoman delivery on every job.

Our removals team will always be uniformed in fully branded, protective clothing, plus we supply, install and remove work surface and floor coverings prior to starting any removal to safeguard both the goods being moved and the floors and walls at the removal or delivery location.

After transportation, we deliver to the room of choice or can unpack and position items in the appropriate rooms if this is your preference. We can reassemble furniture and install electrical goods. Our delivery agents are highly trained in specialist requirements, for example, some are fully trained joiners and electricians.