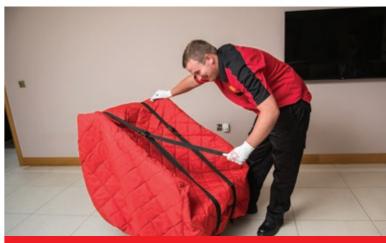

## TWO-MAN, WHITE-GLOVE SERVICE

To avoid product damage or contamination, our warehouses and vehicles store and carry only furniture and appliances, and we provide twoman delivery on every job.

Our removals team will always be uniformed in fully branded, protective clothing, plus we supply, install and remove work surface and floor coverings prior to starting any removal to safeguard both the goods being moved and the floors and walls at the removal or delivery location.

We have also had bespoke strapping and carrying aides manufactured, specifically to suit our operation. From bespoke furniture blankets and special ratchets for protecting goods when in transit, to a two-man furniture carrying device to assist in moving bulky items.