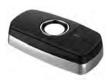

ACC710 Driver ID Via Dallas Key

The ACC710 Accessory is a low energy Bluetooth device that connects wirelessly with compatible Trakm8 telematics devices to deliver a wide range of functionality at the drivers fingertips.

ACC750 - COMING SOON

In-cab Driver Feedback

The ACC750 is a combined driver identification and feedback solution that connects to a wide range of Trakm8 devices over wired and wireless connections.

**Connect 200** 