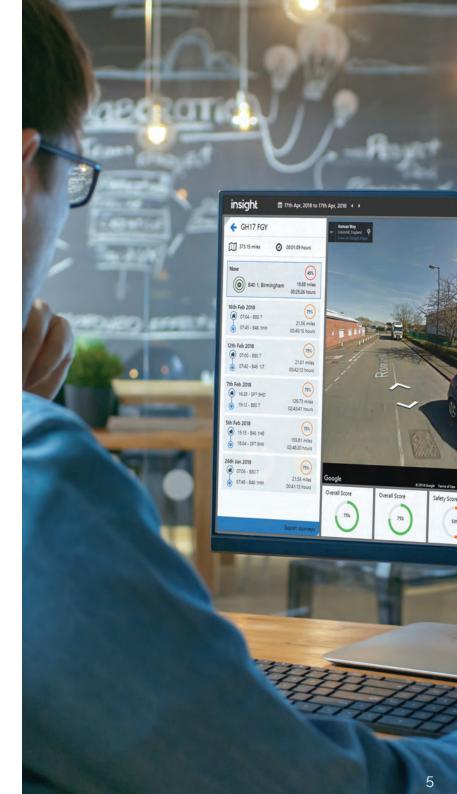

# Trakm8 Insight Fleet management

Get the complete 360° view of your fleet

Trakm8 Insight is a market leading software platform that processes data from telematics devices, connected cameras and mobile apps and displays them in digestible and user-friendly dashboards

#### Live vehicle tracking

Find out where your vehicles are and where they've been with live GPS vehicle tracking from Trakm8 Insight. Expense reporting is made simple with HMRC-compliant reports.

#### **Driver behaviour**

Trakm8's driver behaviour solutions are proven to cut fuel costs by up to 10%; reduce instances of speeding; and help you negotiate lower insurance premiums due to a decrease in your at-fault incident rate.

#### **Connectedcare (Advanced Vehicle Health)**

Monitor your vehicle health remotely with Trakm8 Insight. When there are issues, you'll receive alerts by email, SMS or inbox. Our innovative Connectedcare solution even alerts you to engine warning lights, saving your business expensive repair bills.