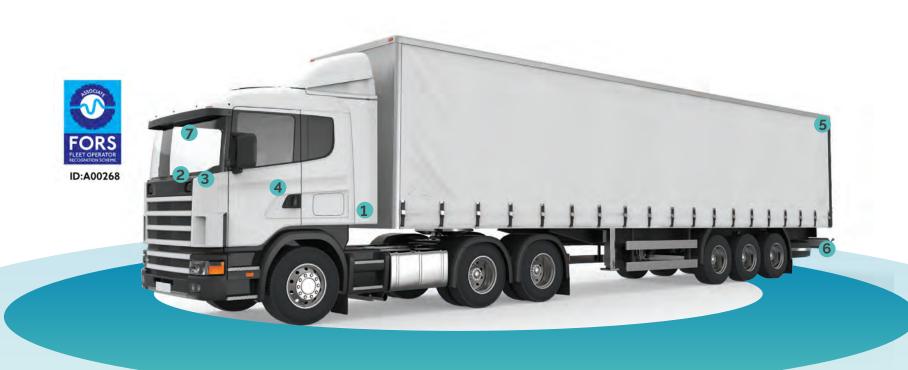

# Including FORS & CLOCS compliance packages

Trakm8's FORS packages make it quick and easy for you to achieve the S6 section of the FORS silver standard. From cameras and digital video recorders to sensors and alarms, Trakm8 is your convenient one-stop shop. As a FORS associate member and a partner of the charity BRAKE, we take safety seriously. And with decades of experience in supplying road safety technology to fleets, you know that with Trakm8, you're in safe hands.

- 1 Blind spot detection system with left turn speaker
- 2 7-inch TFT monitor for multi-camera systems
- 3 Digital video recorder
- 4 Side swipe / reversing camera
- 5 Reverse speaker
- 6 Reversing camera
- 7 Forward blind spot camera