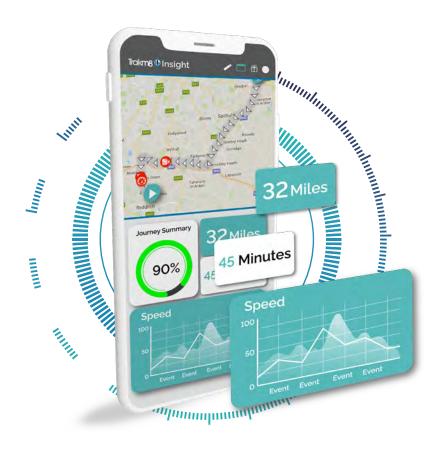

# Trakm8 Insight Fleet management

Get the complete 360° view of your fleet

Trakm8 Insight is a market leading software platform that processes data from telematics devices, connected cameras and mobile apps and displays them in digestible and user-friendly dashboards

#### Live vehicle tracking

Find out where your vehicles are and where they've been with live GPS vehicle tracking from Trakm8 Insight. Expense reporting is made simple with HMRC-compliant reports.

#### **Driver behaviour**

Trakm8's driver behaviour solutions are proven to cut fuel costs by up to 10%; reduce instances of speeding; and help you negotiate lower insurance premiums due to a decrease in your at-fault incident rate.