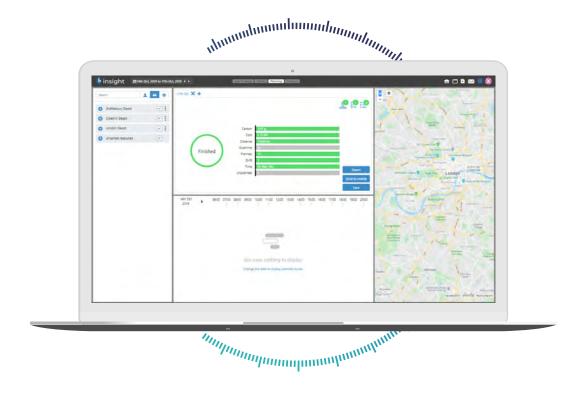

# Trakm8 Insight Fleet management

Get the complete 360° view of your fleet

Trakm8 Insight is a market leading software platform that processes data from telematics devices, connected cameras and mobile apps and displays them in digestible and user-friendly dashboards

#### Live vehicle tracking

Find out where your vehicles are and where they've been with live GPS vehicle tracking from Trakm8 Insight. Expense reporting is made simple with HMRC-compliant reports.