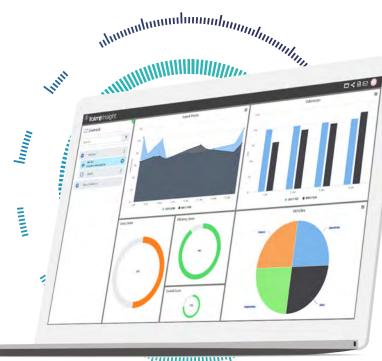

# Trakm8 Insight Fleet management

Get the complete 360° view of your fleet

Trakm8 Insight is a market leading software platform that processes data from telematics devices, connected cameras and mobile apps and displays them in digestible and user-friendly dashboards