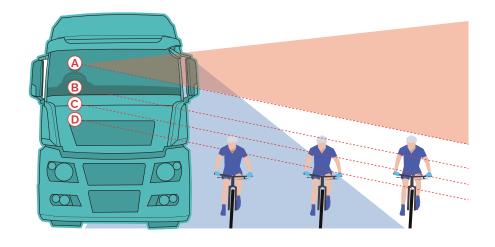

# Direct Vision Standard solution

The Direct Vision Standard (DVS) and safety permit for heavy goods vehicles (HGVs) requires all lorries over 12 tonnes gross vehicle weight to be granted a permit to enter or operate in Greater London. Failure to comply with the DVS could result in fines of £550 per day per vehicle.

The DVS will rate HGV's from zero to five stars on the amount of visibility drivers have from their cab of other road users around their vehicle. The aim of the scheme is to improve road safety for all road users, such as cyclists, pedestrians and motorcyclists.

Once in force, DVS will require all lorries to reach a minimum one star to enter the capital, or be fitted with a compliant Safe System relying on cameras and sensors. Trakm8 have the correct solution to help you create a complaint safe system and meet the DVS standards:

| Description          |  |  |  |  |
|----------------------|--|--|--|--|
| Zero star eye point  |  |  |  |  |
| One star eye point   |  |  |  |  |
| Three star eye point |  |  |  |  |
| Five star eye point  |  |  |  |  |
|                      |  |  |  |  |