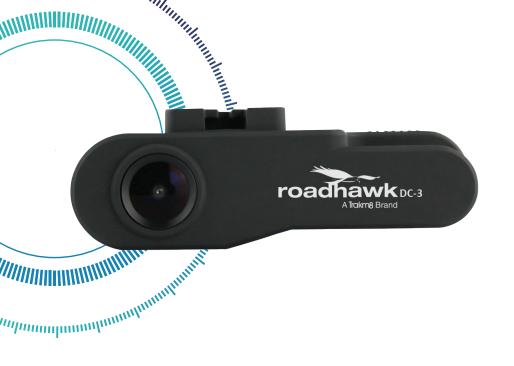

# **Trakm8**DC-3 dash cam

The RoadHawk DC-3 is a fully high-definition dashboard camera with accurate GPS data, speed information and memory card auto-formatting. Record crisp footage day or night, rain or shine.