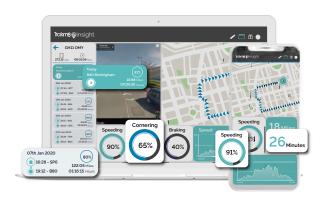

# Trakm8 Insight Fleet management

Get the complete 360° view of your fleet

Trakm8 Insight is a market leading software platform that processes data from telematics devices, connected cameras and mobile apps and displays them in digestible and user-friendly dashboards

#### **Driver behaviour**

Trakm8's driver behaviour solutions are proven to cut fuel costs by up to 10%; reduce instances of speeding; and help you negotiate lower insurance premiums due to a decrease in your at-fault incident rate.

# Live-streaming video

The award-winning RH600 from Trakm8 combines all the benefits of telematics with video and photo evidence of road traffic incidents right inside Trakm8 Insight.