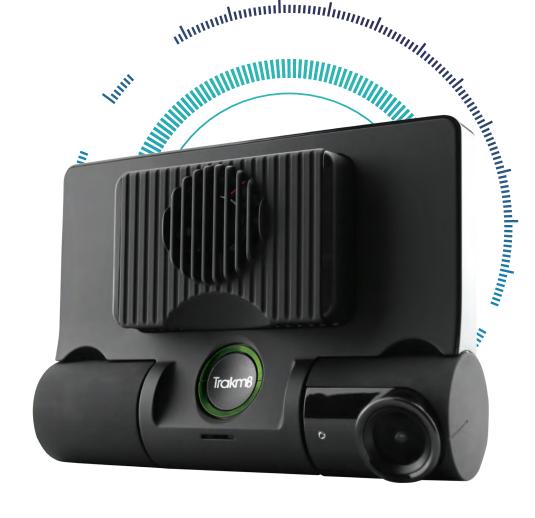

# RH600 integrated telematics 4G camera

ONE Supplier, ONE Dashboard, ONE Login, ONE Device

Combine all the benefits of a leading-edge telematics device with live video streaming over the 4G network. Packing all of this technology into **ONE device** means that fleet managers benefit from reduced hardware costs and vehicle downtime for installation.

#### **Features Include:**

- HD Video Resolution
- 4G Connectivity
- Live Streaming
- Integrated Telematics
- G-Force Sensor
- Geo-fencing
- First Notification of Loss (FNOL)
- Driver Scoring
- Vehicle Diagnostics
- 2x Optional Cameras
- GPS Tracking
- Remote Access To Diagnostics Engine Fault Codes

The RH600 can be used as a traditional dash cam with a dual-camera option, providing a 280-degree field of view that can quickly and easily gather evidence in the event of a crash. What's more, the HD cameras provide footage from a driver's perspective; crucial when determining who is at fault in an incident. For ultimate flexibility, the camera heads are detachable and can be positioned anywhere in the vehicle, even in cab – a useful tool in monitoring driver behaviour and identifying habits that could prove harmful, ultimately creating additional training opportunities.

What sets the RH600 apart from other vehicle camera solutions is that it goes beyond simple GPS location data. The RH600 comprises the same technology as our most sophisticated telematics unit, affording fleet managers a multi-functional system with all of the intuitive, rich data-harnessing functionality they have come to expect from Trakm8.